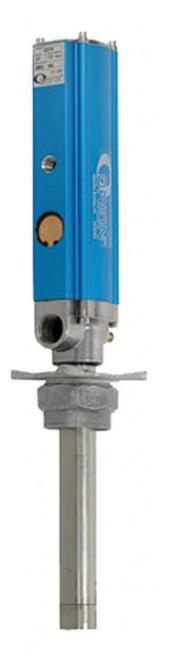

## 3:1 Ratio Oil Pump

- For Medium Size Systems which may involve multiple hose reels and metered guns
- Reliable and Robust Design
- Flow Rates up to 22L/min
- Available in Stub or 205L Drum Pump Sizes
- Fluid Outlet: 3/4" BSP (f) Air Outlet: 1/4" BSP (f)
- Unique Built in Pressure Relief Valve which protects system components against excessive system pressure which can result from Heat Expansion