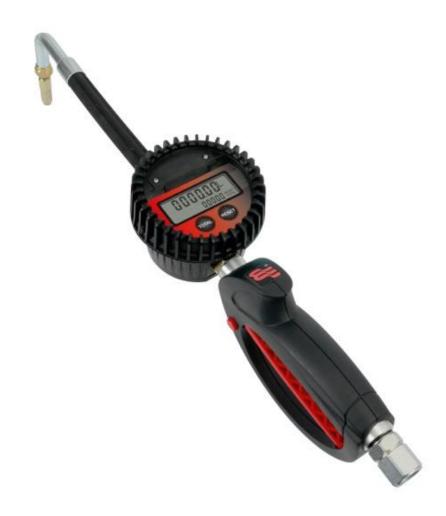

The Ultraflo meters and control guns are engineered for durability under the toughest working conditions. The methods used in construction make the meters robust and the most ergonomic guns available on the market. State of art manufacturing and inspection processes assure product quality and long lasting measuring accuracy is guaranteed.

- 1-30L/min
- 1/2" BSP (f) Swivel
- ±0.5% Accuracy
- AAA Battery Powered
- Manufactured in Germany
- Totaliser and Resettable total
- Flexible outlet